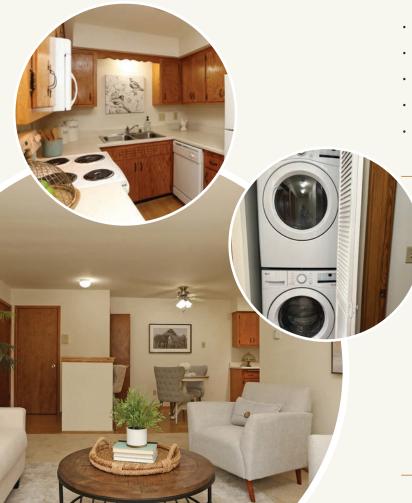

## VIP's one and two bedroom apartments are designed for easy living

- · Heat Included
- · Central air/heat available
- · Closet Organizers
- · In-unit washer/dryers
- · Full kitchen appliance package

"Our thoughtfully planned community is under the care of professional and friendly on-site management and maintenance staff and offers 24 hour emergency service."