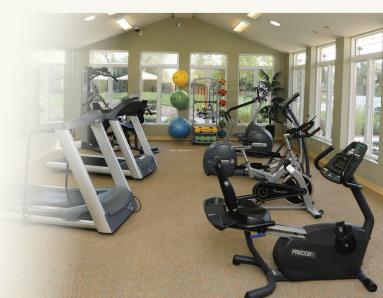

- Entertaining patios with BBQ grills and umbrella tables
- · Carpet & wood laminate flooring
- Energy efficient windows & vertical blinds
- · Choice of living room accent wall color
- Clubhouse with party room & full kitchen
- · State-of-the-art fitness center